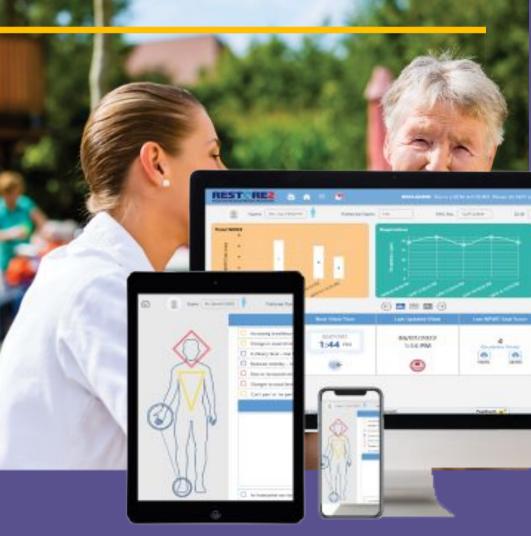

## What is deterioration monitoring?

Deterioration Monitoring & Escalation is a critical element of care within the service a care facility provides. Through the use of powerful analytics for the input data, Direcht Restore sends an alert if a deterioration pathway is detected - before it's too late.

Direcht Restore is the digital version of the full paper RESTORE2<sup>™</sup> pioneered by the Hampshire, Southampton and Isle of Wight ICB. Direcht Restore is the only solution on the market that has been developed in partnership with the pioneers of RESTORE2<sup>™</sup> and has implemented the full version of the paper form currently being used in Care Homes across the country.

Intuitive, easy to use system

Empowers carers with critical data

Ensures compliance for easy review by the CQC

Incorporates industry metrics including Soft Signs, Vital Signs, SBARD, Medical Emergency, Escalation Settings and powerful Analytics that can be shared instantly with a medical professional