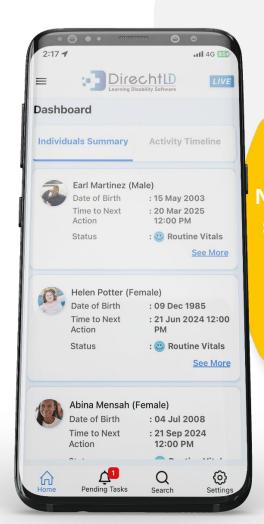

### Monitor progress, track interventions & adjust care plans

## Smartphone or tablet

Works on any smartphone or tablet