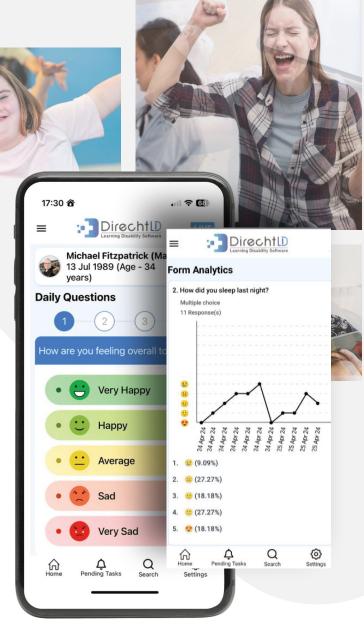

# **Direcht LD**

Direct LD is a software solution built for smartphone and tablet, created specifically for learning disability environments.

Designed around a bespoke form builder to gather meaningful daily feedback from service users to assist caregivers, and to support funding applications and audits.

# Standard questions

Prescriptive set of questions to assess LD environments

# Response gathering

Responses collated and analysed with traffic lights system - green, amber, red